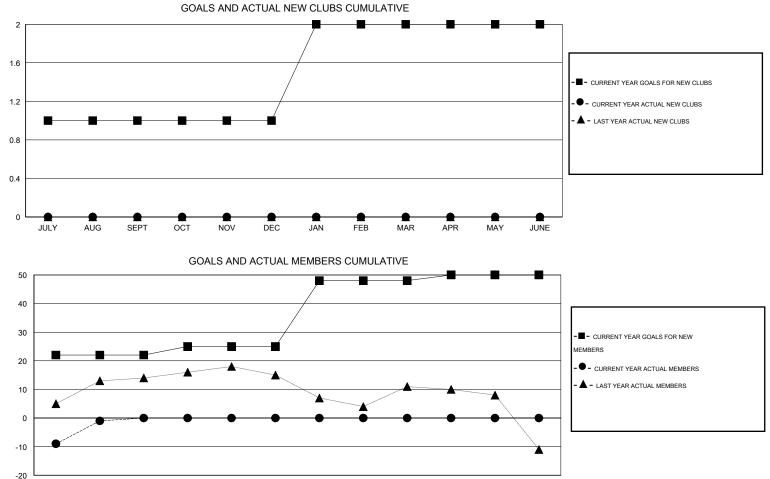

## GMT: John Muller

GMT CA 7

|               |                  | Clubs               |                            |                             |                       |                    | Members                          |                              |                             |  |
|---------------|------------------|---------------------|----------------------------|-----------------------------|-----------------------|--------------------|----------------------------------|------------------------------|-----------------------------|--|
|               | RESU             | LTS FOR 2014-2015   |                            |                             | RESULTS FOR 2014-2015 |                    |                                  |                              |                             |  |
| QUARTER       | NEW CLUB<br>GOAL | ACTUAL NEW<br>CLUBS | ACTUAL<br>DROPPED<br>CLUBS | ACTUAL NET<br>GAIN/<br>LOSS | QUARTER               | NEW MEMBER<br>GOAL | ACTUAL TOTAL<br>MEMBERS<br>ADDED | ACTUAL<br>DROPPED<br>MEMBERS | ACTUAL NET<br>GAIN/<br>LOSS |  |
| JULY/AUG/SEPT | 1                | 0                   | 1                          | -1                          | JULY/AUG/SEPT         | 22                 | 24                               | 25                           | -1                          |  |
| OCT/NOV/DEC   | 0                | 0                   | 0                          | 0                           | OCT/NOV/DEC           | 3                  | 0                                | 0                            | 0                           |  |
| JAN/FEB/MAR   | 1                | 0                   | 0                          | 0                           | JAN/FEB/MAR           | 23                 | 0                                | 0                            | 0                           |  |
| APR/MAY/JUNE  | 0                | 0                   | 0                          | 0                           | APR/MAY/JUNE          | 2                  | 0                                | 0                            | 0                           |  |

| -20 |      |     |      |     |     |     |     |     |     |     |     |      |
|-----|------|-----|------|-----|-----|-----|-----|-----|-----|-----|-----|------|
|     | JULY | AUG | SEPT | OCT | NOV | DEC | JAN | FEB | MAR | APR | MAY | JUNE |